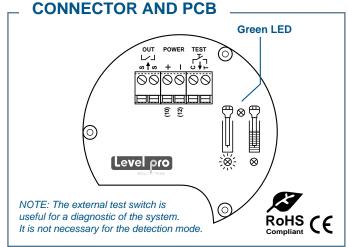

## The Levelpro CSS has 2 Different Possible **Transmissions:**

- Low voltage Relay contact output (50VAC/DC max | 0.5A max | 10VA)
- Direct connection to a ProAlert 1000

| SPECIFICATIONS     |                                            |
|--------------------|--------------------------------------------|
| Main Power Supply  | 15 - 26VDC                                 |
| Relay Output       | Normally Closed   0.5A                     |
| Ambient Temp       | -20 - 60°C   -20 - 140°F                   |
| Operating Pressure | Atmospheric   60 psi                       |
| Terminal Housing   | High Impact Polycarbonate – Glass Filled   |
| Probe Material     | HDPE                                       |
| Process Connection | 2" PVC – Adjustable Immersion Depth        |
| Standard Lengths   | 20"   28"   36"   Other Lengths on Request |
| Status Display     | 1 LED (Green) inside the terminal housing  |