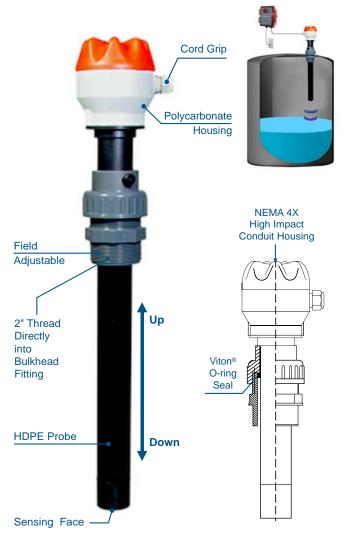

## **Capacitance Liquid Level Switch**

- Request Quote
- Capacitance Sensing Technology
- No Moving Parts
- **Excellent Chemical Resistance**
- **Adjustable Length**

## **PRINCIPLE**

The Levelpro CSS is designed to detect level of conductive liquids

## The Levelpro CSS has 2 Different Possible **Transmissions:**

- Low voltage Relay contact output (50VAC/DC max | 0.5A max | 10VA)
- Direct connection to a ProAlert 1000

| SPECIFICATIONS     |                                            |
|--------------------|--------------------------------------------|
| Main Power Supply  | 15 - 26VDC                                 |
| Relay Output       | Normally Closed   0.5A                     |
| Ambient Temp       | -20 - 60°C   -20 - 140°F                   |
| Operating Pressure | Atmospheric   60 psi                       |
| Terminal Housing   | High Impact Polycarbonate – Glass Filled   |
| Probe Material     | HDPE                                       |
| Process Connection | 2" PVC – Adjustable Immersion Depth        |
| Standard Lengths   | 20"   28"   36"   Other Lengths on Request |
| Status Display     | 1 LED (Green) inside the terminal housing  |