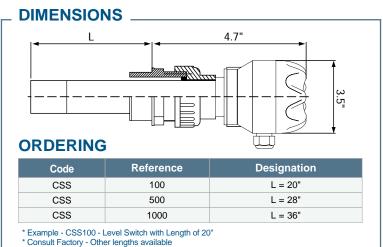

## The Levelpro CSS has 2 Different Possible **Transmissions:**

- Low voltage Relay contact output (50VAC/DC max | 0.5A max | 10VA)
- Direct connection to a ProAlert 1000

| SPECIFICATIONS     |                                            |
|--------------------|--------------------------------------------|
| Main Power Supply  | 15 - 26VDC                                 |
| Relay Output       | Normally Closed   0.5A                     |
| Ambient Temp       | -20 - 60°C   -20 - 140°F                   |
| Operating Pressure | Atmospheric   60 psi                       |
| Terminal Housing   | High Impact Polycarbonate – Glass Filled   |
| Probe Material     | HDPE                                       |
| Process Connection | 2" PVC – Adjustable Immersion Depth        |
| Standard Lengths   | 20"   28"   36"   Other Lengths on Request |
| Status Display     | 1 LED (Green) inside the terminal housing  |